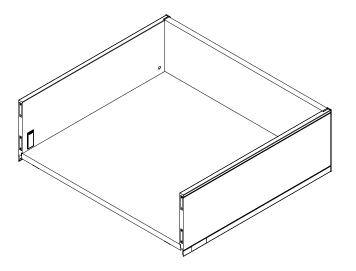

#### INTRODUCTION

In the following pages, you'll find easy-to-follow instructions with images that show you how to assemble your Reform steel drawers. The box is the same for the regular drawer box and the inner drawer box. The difference lies in the mounting of the fronts. The guide is divided into four sections:

Our equipment for steel drawers comes in 2-3 boxes:

- Drawer box (3 sizes: low, medium, high)

  Drawer slides (3 lengths: 300 mm, 400 mm, 500 mm)

  (ADD-ON) push-system/TIP-ON BLUMOTION technology

  (OPTIONAL\*) interior front for inner drawer box
  - \*This only applies to the inner drawer

### **INSTALLATION OF DRAWER BOX**

In the following pages, you'll find instructions for mounting these combinations:

- 1) Low drawer box + 10 cm / 15 cm / 20 cm front
- 2) Medium drawer box + 20 cm / 40 cm front
- 3) High drawer box + 40 cm / 60 cm front / 80 cm front