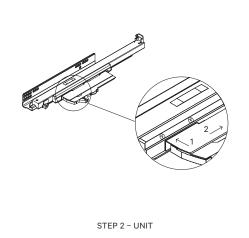

### **MOUNTING**

TO INSERT THE DRAWER TO THE CABINET PLACE THE BACK OF THE DRAWER ONTO THE RUNNERS AND SLIDE THE DRAWER IN UNTIL YOU FEEL IT CLICK.

### **UNMOUNTING**

PRODUCT MANUAL: STEEL DRAWER PAGE 19 / 20