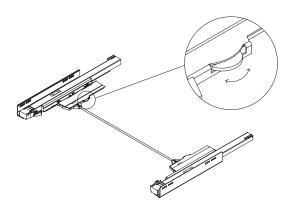

### MOUNTING DRAWER SLIDES

Make sure that you use the right drawer slide hole when you mount the slide on the cabinet. Note that drawer slides for inner drawers are mounted differently.

CABINET WITH A 60 CM DEPTH + 500 MM DRAWER SLIDES

### MOUNTING DRAWER SLIDES

Make sure that you use the right drawer slide hole when you mount the slide on the cabinet. Note that drawer slides for inner drawers are mounted differently.

SINK CABINET

PRODUCT MANUAL: STEEL DRAWER PAGE 8 / 20

### MOUNTING DRAWER SLIDES

Make sure that you use the right drawer slide hole when you mount the slide on the cabinet. Note that drawer slides for inner drawers are mounted differently.

CABINET WITH A DEPTH OF 37 CM + 300 MM DRAWER SLIDES