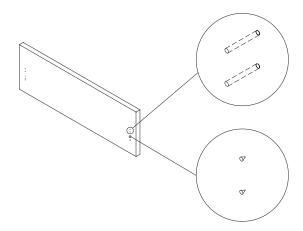

# MOUNTING DRAWER FRONTS LOW DRAWER + 10 CM FRONT

| Front size Drawer box | 10 cm | 15 cm | 20 cm | 40 cm | 60 / 80 cm |
|-----------------------|-------|-------|-------|-------|------------|
| Low                   | x     | x     | x     | -     | -          |

DRAWER FRONT POSITIONED IN THE TOP: 1ST HOLE AND DOT COUNTING FROM THE BOTTOM.

PRODUCT MANUAL: STEEL DRAWER PAGE 13 / 20