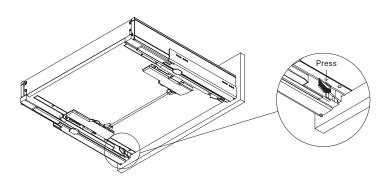

### **MOUNTING**

TO INSERT THE DRAWER TO THE CABINET PLACE THE BACK OF THE DRAWER ONTO THE RUNNERS AND SLIDE THE DRAWER IN UNTIL YOU FEEL IT CLICK.

### **UNMOUNTING**

PRODUCT MANUAL: STEEL DRAWER PAGE 19 / 20