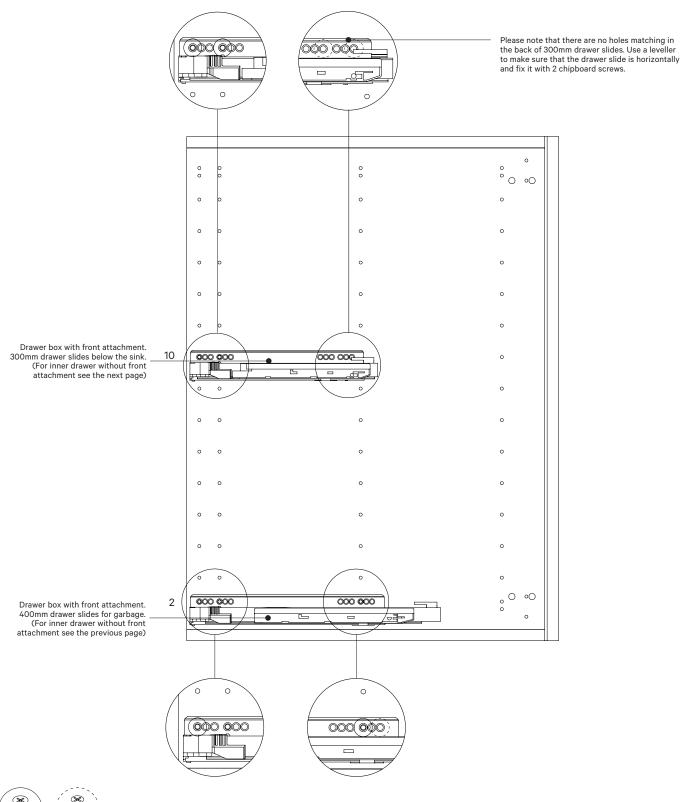

### MOUNTING DRAWER SLIDES

Make sure that you use the right drawer slide hole when you mount the slide on the cabinet. Note that drawer slides for inner drawers are mounted differently.

SINK CABINET

PRODUCT MANUAL: STEEL DRAWER PAGE 8 / 20