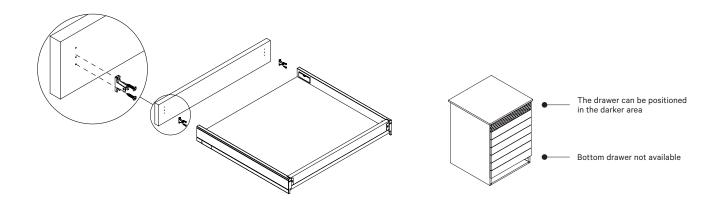

# MOUNTING DRAWER FRONTS LOW DRAWER + 10 CM FRONT

| Front size Drawer box | 10 cm | 15 cm | 20 cm | 40 cm | 60 / 80 cm |
|-----------------------|-------|-------|-------|-------|------------|
| Low                   | x     | x     | x     | -     | -          |

DRAWER FRONT POSITIONED IN THE TOP: 1ST HOLE AND DOT COUNTING FROM THE BOTTOM.

PRODUCT MANUAL: STEEL DRAWER PAGE 13 / 20