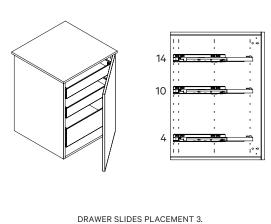

### **DRAWER SLIDES PLACEMENTS 1**

Below, you'll find the five most common combinations.

DRAWER SLIDES PLACEMENT 1.

DRAWER SLIDES PLACEMENT 3.

DRAWER SLIDES PLACEMENT 4.

PRODUCT MANUAL: STEEL DRAWER PAGE 5 / 20