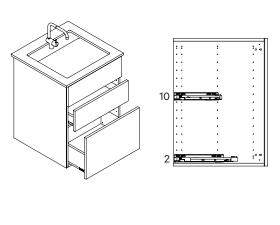

### MOUNTING DRAWER SLIDES

Make sure that you use the right drawer slide hole when you mount the slide on the cabinet. Note that drawer slides for inner drawers are mounted differently.

SINK CABINET

PRODUCT MANUAL: STEEL DRAWER PAGE 8 / 20