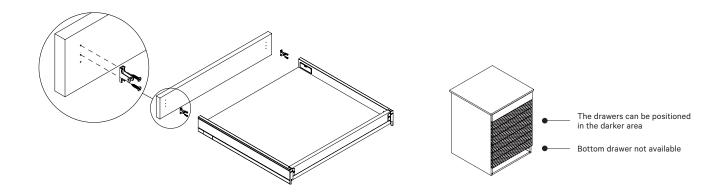

# MOUNTING DRAWER FRONTS LOW DRAWER + 15 CM FRONT

DRAWER FRONT POSITIONED IN THE BOTTOM: 2ND AND 3RD HOLE COUNTING FROM THE BOTTOM

DRAWER FRONT POSITIONED IN THE MIDDLE: 1ST HOLE AND DOT COUNTING FROM THE BOTTOM

## MOUNTING DRAWER FRONTS LOW DRAWER + 20 CM FRONT

DRAWER FRONT POSITIONED IN THE BOTTOM: 3RD AND 5TH HOLE COUNTING FROM THE BOTTOM.

DRAWER FRONT POSITIONED IN THE MIDDLE AND TOP: 1ST AND 4TH HOLE COUNTING FROM THE BOTTOM.