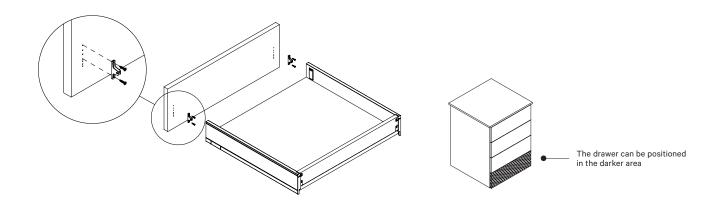

# MOUNTING DRAWER FRONTS LOW DRAWER + 10 CM FRONT

| Front size Drawer box | 10 cm | 15 cm | 20 cm | 40 cm | 60 / 80 cm |
|-----------------------|-------|-------|-------|-------|------------|
| Low                   | x     | x     | x     | -     | -          |

DRAWER FRONT POSITIONED IN THE TOP: 1ST HOLE AND DOT COUNTING FROM THE BOTTOM.

PRODUCT MANUAL: STEEL DRAWER PAGE 13 / 20