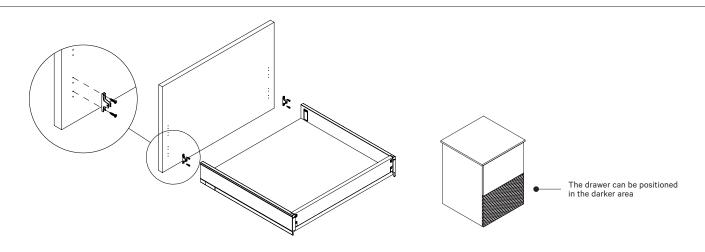

## MOUNTING DRAWER FRONTS LOW DRAWER + 20 CM FRONT

DRAWER FRONT POSITIONED IN THE BOTTOM: 3RD AND 5TH HOLE COUNTING FROM THE BOTTOM.

DRAWER FRONT POSITIONED IN THE MIDDLE AND TOP: 1ST AND 4TH HOLE COUNTING FROM THE BOTTOM.