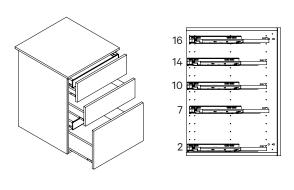

### **DRAWER SLIDES PLACEMENTS 1**

Below, you'll find the five most common combinations.

DRAWER SLIDES PLACEMENT 1.

DRAWER SLIDES PLACEMENT 3.

DRAWER SLIDES PLACEMENT 4.

PRODUCT MANUAL: STEEL DRAWER PAGE 5 / 20

### **DRAWER SLIDES PLACEMENTS 2**

Below, you'll find the five most common combinations.

DRAWER SLIDES PLACEMENT 1.

DRAWER SLIDES PLACEMENT 2.

DRAWER SLIDES PLACEMENT 4.

PRODUCT MANUAL: STEEL DRAWER PAGE 6 / 20

### MOUNTING DRAWER SLIDES

Make sure that you use the right drawer slide hole when you mount the slide on the cabinet. Note that drawer slides for inner drawers are mounted differently.

CABINET WITH A 60 CM DEPTH + 500 MM DRAWER SLIDES