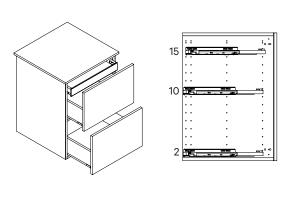

### **DRAWER SLIDES PLACEMENTS 1**

Below, you'll find the five most common combinations.

DRAWER SLIDES PLACEMENT 1.

DRAWER SLIDES PLACEMENT 3.

DRAWER SLIDES PLACEMENT 4.

PRODUCT MANUAL: STEEL DRAWER PAGE 5 / 20

### **DRAWER SLIDES PLACEMENTS 2**

Below, you'll find the five most common combinations.

DRAWER SLIDES PLACEMENT 1.

DRAWER SLIDES PLACEMENT 2.

DRAWER SLIDES PLACEMENT 4.

PRODUCT MANUAL: STEEL DRAWER PAGE 6 / 20

### MOUNTING DRAWER SLIDES

Make sure that you use the right drawer slide hole when you mount the slide on the cabinet. Note that drawer slides for inner drawers are mounted differently.

CABINET WITH A 60 CM DEPTH + 500 MM DRAWER SLIDES