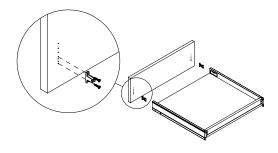

## MOUNTING DRAWER FRONTS LOW DRAWER + 20 CM FRONT

DRAWER FRONT POSITIONED IN THE BOTTOM: 3RD AND 5TH HOLE COUNTING FROM THE BOTTOM.

DRAWER FRONT POSITIONED IN THE MIDDLE AND TOP: 1ST AND 4TH HOLE COUNTING FROM THE BOTTOM.

PRODUCT MANUAL: STEEL DRAWER PAGE 14 / 20