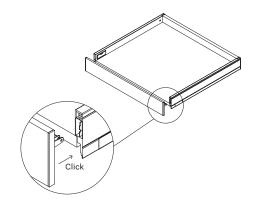

For mounting of inner drawers, see page 18.

STEP 1
START BY FASTENING THE BRACKET TO THE FRONT USING YOUR SCREWS.
SEE WHAT HOLES TO USE ON THE FOLLOWING PAGES.

STEP 2 THEN CLICK THE FRONT ONTO THE DRAWER.

### **MOUNTING**

TO INSERT THE DRAWER TO THE CABINET PLACE THE BACK OF THE DRAWER ONTO THE RUNNERS AND SLIDE THE DRAWER IN UNTIL YOU FEEL IT CLICK.