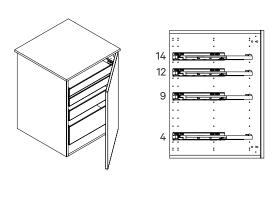

### MOUNTING DRAWER SLIDES

Make sure that you use the right drawer slide hole when you mount the slide on the cabinet. Note that drawer slides for inner drawers are mounted differently.

CABINET WITH A 60 CM DEPTH + 500 MM DRAWER SLIDES