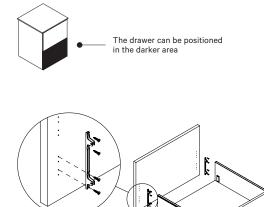

# INSTALLATION OF INNER DRAWER BOX

Inner drawer fronts come in one size.

OVERVIEW

# MOUNTING OF INNER DRAWER FRONTS

PRODUCT MANUAL: STEEL DRAWER PAGE 18 / 20