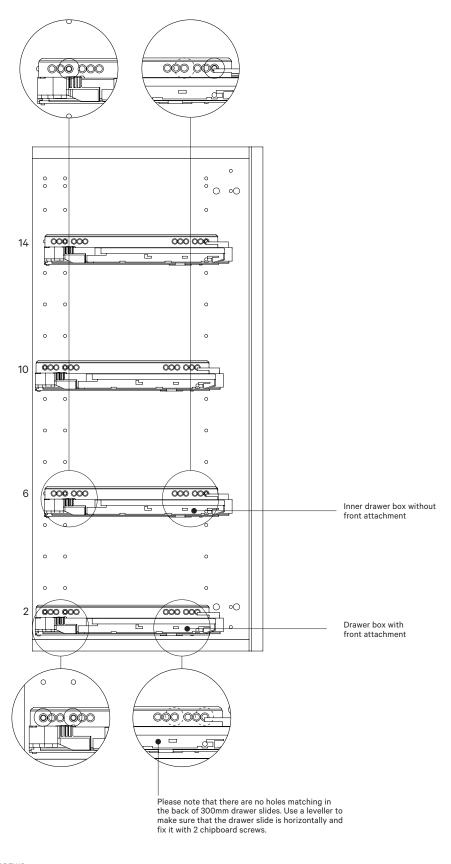

### MOUNTING DRAWER SLIDES

Make sure that you use the right drawer slide hole when you mount the slide on the cabinet. Note that drawer slides for inner drawers are mounted differently.

CABINET WITH A DEPTH OF 37 CM + 300 MM DRAWER SLIDES

PRODUCT MANUAL: STEEL DRAWER PAGE 9 / 20