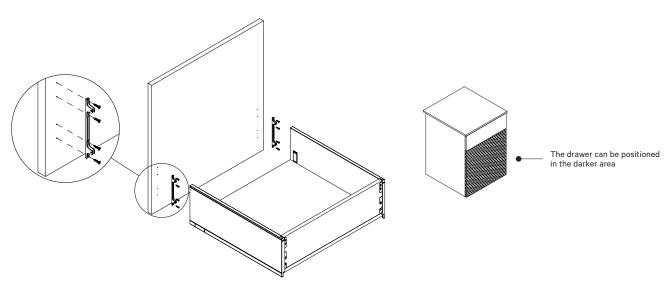

# INSTALLATION OF INNER DRAWER BOX

Inner drawer fronts come in one size.

OVERVIEW

# MOUNTING OF INNER DRAWER FRONTS

PRODUCT MANUAL: STEEL DRAWER PAGE 18 / 20