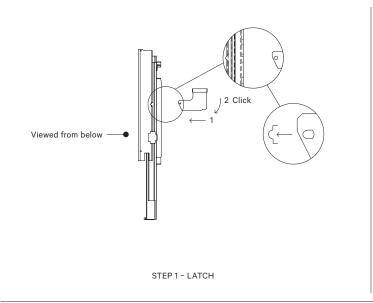

# MOUNTING DRAWER FRONTS GENERAL INTRODUCTION

Please note that the fronts should be mounted according to the specific drawer location in the cabinet. This is to ensure that the fronts will fit perfectly.

For mounting of inner drawers, see page 18.

STEP 1
START BY FASTENING THE BRACKET TO THE FRONT USING YOUR SCREWS.
SEE WHAT HOLES TO USE ON THE FOLLOWING PAGES.

STEP 2 THEN CLICK THE FRONT ONTO THE DRAWER.

PRODUCT MANUAL: STEEL DRAWER PAGE 12 / 20