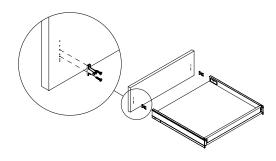

# MOUNTING DRAWER FRONTS LOW DRAWER + 15 CM FRONT

DRAWER FRONT POSITIONED IN THE BOTTOM: 2ND AND 3RD HOLE COUNTING FROM THE BOTTOM

DRAWER FRONT POSITIONED IN THE MIDDLE: 1ST HOLE AND DOT COUNTING FROM THE BOTTOM