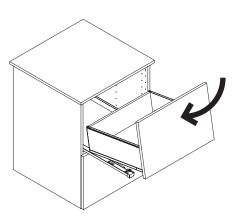

#### INTRODUCTION

In the following pages, you'll find easy-to-follow instructions with images that show you how to assemble your Reform steel drawers. The box is the same for the regular drawer box and the inner drawer box. The difference lies in the mounting of the fronts. The guide is divided into four sections:

### **INSTALLATION OF DRAWER BOX**

In the following pages, you'll find instructions for mounting these combinations:

- 1) Low drawer box + 10 cm / 15 cm / 20 cm front
- 2) Medium drawer box + 20 cm / 40 cm front
- 3) High drawer box + 40 cm / 60 cm front / 80 cm front