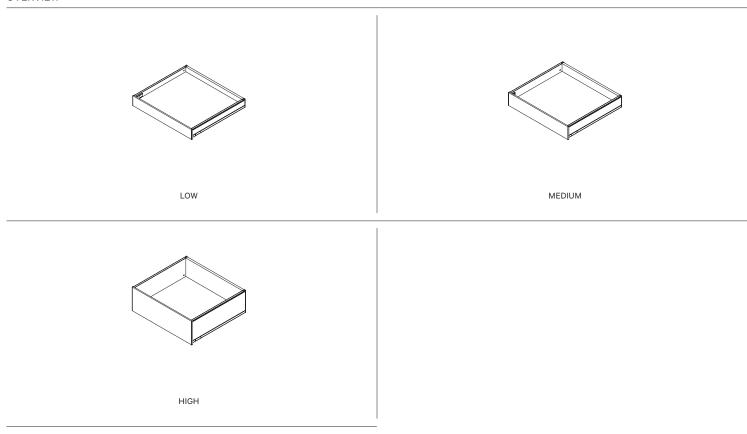

Our equipment for steel drawers comes in 2-3 boxes:

- Drawer box (3 sizes: low, medium, high)

  Drawer slides (3 lengths: 300 mm, 400 mm, 500 mm)

  (ADD-ON) push-system/TIP-ON BLUMOTION technology

  (OPTIONAL\*) interior front for inner drawer box
  - \*This only applies to the inner drawer

#### EQUIPMENT

DRAWER
HIGH = C / MEDIUM = M / LOW = N

INTERIOR FRONT FOR INNER DRAWER BOX

DRAWER SLIDES
LENGTH 300 MM / 400 MM / 500 MM

PUSH FUNCTION
TIP-ON BLUMOTION

PRODUCT MANUAL: STEEL DRAWER PAGE 4 / 20