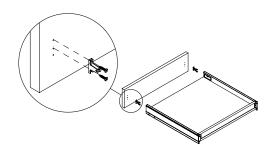

For mounting of inner drawers, see page 18.

STEP 1
START BY FASTENING THE BRACKET TO THE FRONT USING YOUR SCREWS.
SEE WHAT HOLES TO USE ON THE FOLLOWING PAGES.

STEP 2 THEN CLICK THE FRONT ONTO THE DRAWER.