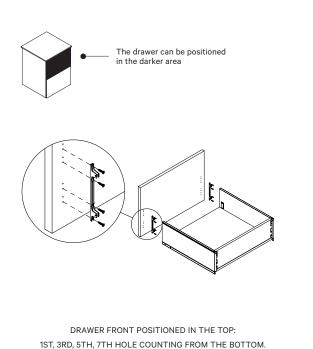

# MOUNTING DRAWER FRONTS MEDIUM DRAWER + 20 CM FRONT

| Front size Drawer box | 10 cm | 15 cm | 20 cm | 40 cm | 60 / 80 cm |
|-----------------------|-------|-------|-------|-------|------------|
| Medium                | -     | _     | х     | x     | -          |

DRAWER FRONT POSITIONED IN THE MIDDLE AND TOP: 2ND AND 6TH HOLE COUNTING FROM THE BOTTOM.

PRODUCT MANUAL: STEEL DRAWER PAGE 15 / 20