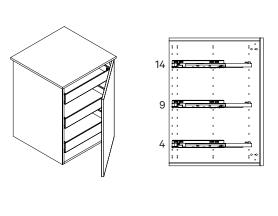

### **DRAWER SLIDES PLACEMENTS 2**

Below, you'll find the five most common combinations.

DRAWER SLIDES PLACEMENT 1.

DRAWER SLIDES PLACEMENT 2.

DRAWER SLIDES PLACEMENT 4.

PRODUCT MANUAL: STEEL DRAWER PAGE 6 / 20