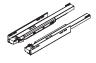

Our equipment for steel drawers comes in 2-3 boxes:

- Drawer box (3 sizes: low, medium, high)

  Drawer slides (3 lengths: 300 mm, 400 mm, 500 mm)

  (ADD-ON) push-system/TIP-ON BLUMOTION technology

  (OPTIONAL\*) interior front for inner drawer box
  - \*This only applies to the inner drawer

#### EQUIPMENT

DRAWER
HIGH = C / MEDIUM = M / LOW = N

INTERIOR FRONT FOR INNER DRAWER BOX

DRAWER SLIDES
LENGTH 300 MM / 400 MM / 500 MM

PUSH FUNCTION
TIP-ON BLUMOTION

PRODUCT MANUAL: STEEL DRAWER PAGE 4 / 20

### MOUNTING DRAWER SLIDES

Make sure that you use the right drawer slide hole when you mount the slide on the cabinet. Note that drawer slides for inner drawers are mounted differently.

CABINET WITH A 60 CM DEPTH + 500 MM DRAWER SLIDES