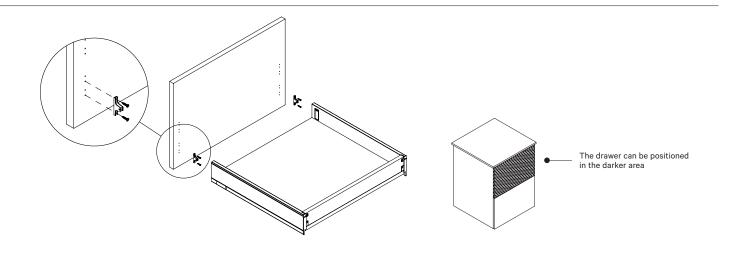

# MOUNTING DRAWER FRONTS LOW DRAWER + 15 CM FRONT

DRAWER FRONT POSITIONED IN THE BOTTOM: 2ND AND 3RD HOLE COUNTING FROM THE BOTTOM

DRAWER FRONT POSITIONED IN THE MIDDLE: 1ST HOLE AND DOT COUNTING FROM THE BOTTOM