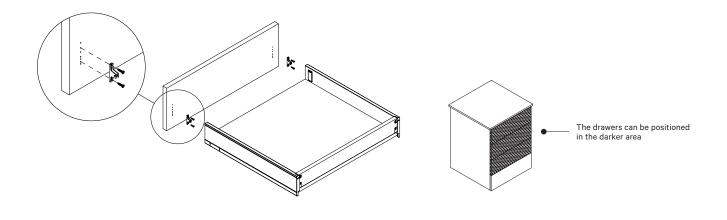

## MOUNTING DRAWER FRONTS LOW DRAWER + 20 CM FRONT

DRAWER FRONT POSITIONED IN THE BOTTOM: 3RD AND 5TH HOLE COUNTING FROM THE BOTTOM.

DRAWER FRONT POSITIONED IN THE MIDDLE AND TOP: 1ST AND 4TH HOLE COUNTING FROM THE BOTTOM.

PRODUCT MANUAL: STEEL DRAWER PAGE 14 / 20