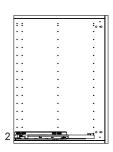

### MOUNTING DRAWER SLIDES

Make sure that you use the right drawer slide hole when you mount the slide on the cabinet. Note that drawer slides for inner drawers are mounted differently.

CABINET WITH A DEPTH OF 37 CM + 300 MM DRAWER SLIDES