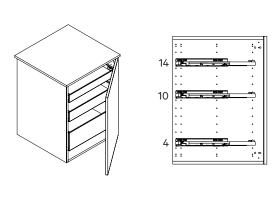

### **DRAWER SLIDES PLACEMENTS 1**

Below, you'll find the five most common combinations.

DRAWER SLIDES PLACEMENT 1.

DRAWER SLIDES PLACEMENT 3.

DRAWER SLIDES PLACEMENT 4.

PRODUCT MANUAL: STEEL DRAWER PAGE 5 / 20

### **DRAWER SLIDES PLACEMENTS 2**

Below, you'll find the five most common combinations.

DRAWER SLIDES PLACEMENT 1.

DRAWER SLIDES PLACEMENT 2.

DRAWER SLIDES PLACEMENT 4.

PRODUCT MANUAL: STEEL DRAWER PAGE 6 / 20