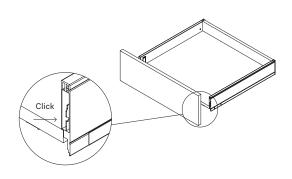

For mounting of inner drawers, see page 18.

STEP 1
START BY FASTENING THE BRACKET TO THE FRONT USING YOUR SCREWS.
SEE WHAT HOLES TO USE ON THE FOLLOWING PAGES.

STEP 2 THEN CLICK THE FRONT ONTO THE DRAWER.

### **MOUNTING**

TO INSERT THE DRAWER TO THE CABINET PLACE THE BACK OF THE DRAWER ONTO THE RUNNERS AND SLIDE THE DRAWER IN UNTIL YOU FEEL IT CLICK.