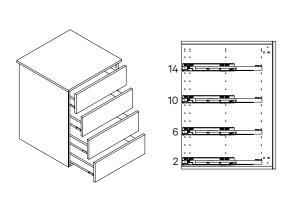

### **DRAWER SLIDES PLACEMENTS 1**

Below, you'll find the five most common combinations.

DRAWER SLIDES PLACEMENT 1.

DRAWER SLIDES PLACEMENT 3.

DRAWER SLIDES PLACEMENT 4.

PRODUCT MANUAL: STEEL DRAWER PAGE 5 / 20

### **DRAWER SLIDES PLACEMENTS 2**

Below, you'll find the five most common combinations.

DRAWER SLIDES PLACEMENT 1.

DRAWER SLIDES PLACEMENT 2.

DRAWER SLIDES PLACEMENT 4.

PRODUCT MANUAL: STEEL DRAWER PAGE 6 / 20

### MOUNTING DRAWER SLIDES

Make sure that you use the right drawer slide hole when you mount the slide on the cabinet. Note that drawer slides for inner drawers are mounted differently.

CABINET WITH A 60 CM DEPTH + 500 MM DRAWER SLIDES