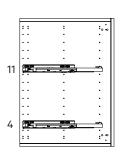

### **DRAWER SLIDES PLACEMENTS 1**

Below, you'll find the five most common combinations.

DRAWER SLIDES PLACEMENT 1.

DRAWER SLIDES PLACEMENT 3.

DRAWER SLIDES PLACEMENT 4.

PRODUCT MANUAL: STEEL DRAWER PAGE 5 / 20

### **DRAWER SLIDES PLACEMENTS 2**

Below, you'll find the five most common combinations.

DRAWER SLIDES PLACEMENT 1.

DRAWER SLIDES PLACEMENT 2.

DRAWER SLIDES PLACEMENT 4.

PRODUCT MANUAL: STEEL DRAWER PAGE 6 / 20