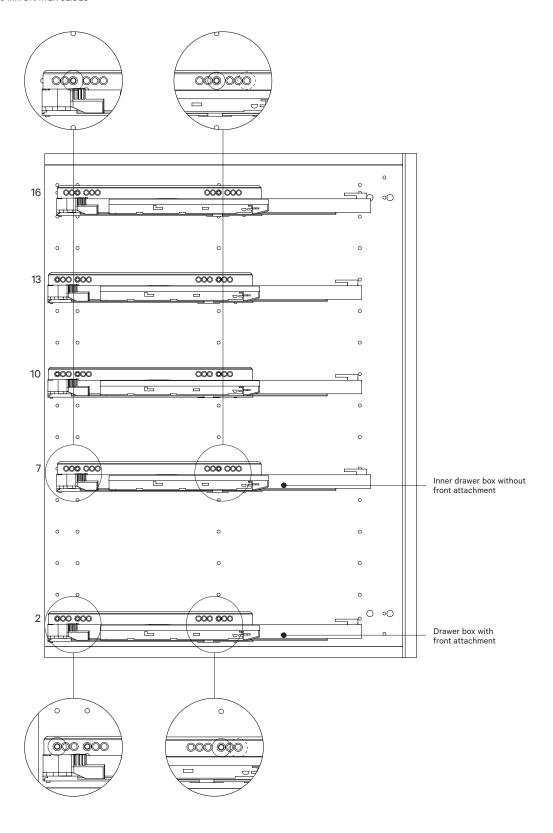

### MOUNTING DRAWER SLIDES

Make sure that you use the right drawer slide hole when you mount the slide on the cabinet. Note that drawer slides for inner drawers are mounted differently.

CABINET WITH A 60 CM DEPTH + 500 MM DRAWER SLIDES

PRODUCT MANUAL: STEEL DRAWER PAGE 7 / 20