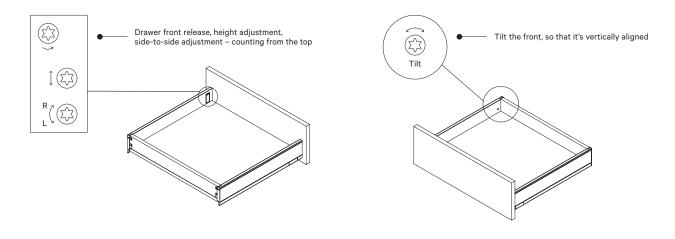

# FINAL ADJUSTMENTS DRAWER ADJUSTMENT / TIP-ON BLUMOTION

In case you need to make adjustments to your drawer position, follow the instructions below.  $\,$ 

If you'd like more in-depth information on adjustments, we recommend visiting the Legrabox drawer manufacturer Blum: <a href="https://www.blum.com/fi/en/products/boxsystems/legrabox/assembly/">https://www.blum.com/fi/en/products/boxsystems/legrabox/assembly/</a>

MAKING ADJUSTMENTS INSIDE THE DRAWER. MAKE THE ADJUSTMENTS FROM BOTH SIDES.