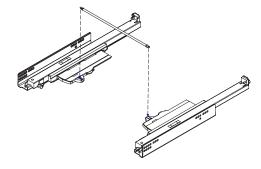

# INSTALLATION OF INNER DRAWER BOX

Inner drawer fronts come in one size.

OVERVIEW

# MOUNTING OF INNER DRAWER FRONTS

PRODUCT MANUAL: STEEL DRAWER PAGE 18 / 20