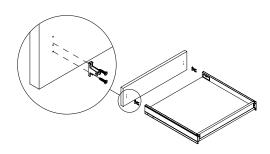

# MOUNTING DRAWER FRONTS LOW DRAWER + 10 CM FRONT

| Front size Drawer box | 10 cm | 15 cm | 20 cm | 40 cm | 60 / 80 cm |
|-----------------------|-------|-------|-------|-------|------------|
| Low                   | x     | x     | x     | -     | -          |

DRAWER FRONT POSITIONED IN THE TOP: 1ST HOLE AND DOT COUNTING FROM THE BOTTOM.

PRODUCT MANUAL: STEEL DRAWER PAGE 13 / 20