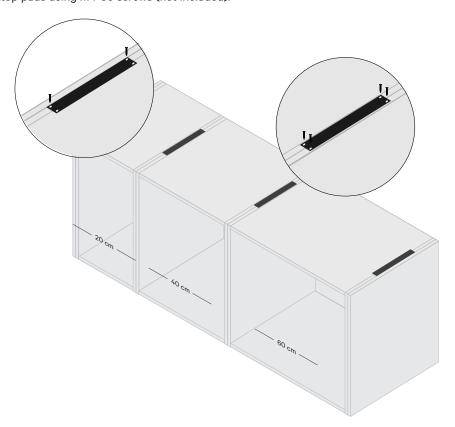

## Step 1.

Assemble the cabinets as described in the assembly guide and place the angular worktop pads.

Step 2.

Mount the angular worktop pads using M4-30 screws (not included).

Guide - Cecilie Manz countertop Page 3 of 4