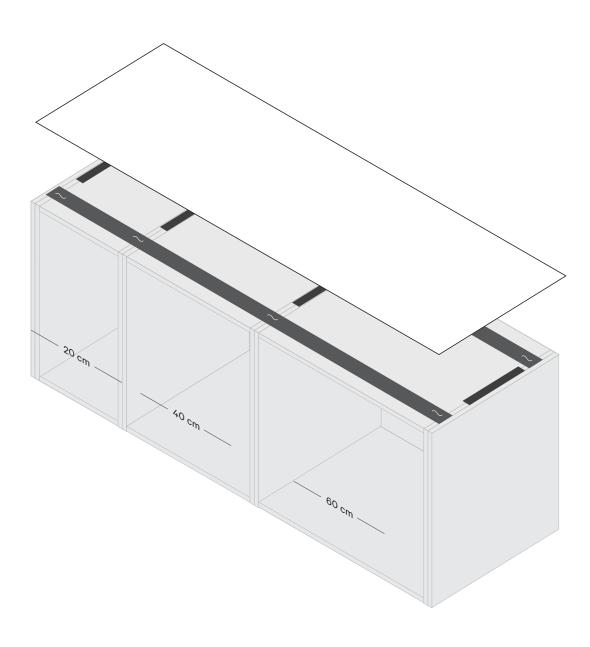

## Step 4

Strategically place glue along the longitudinal and angular work top pads and place the countertop. Leave it to dry.