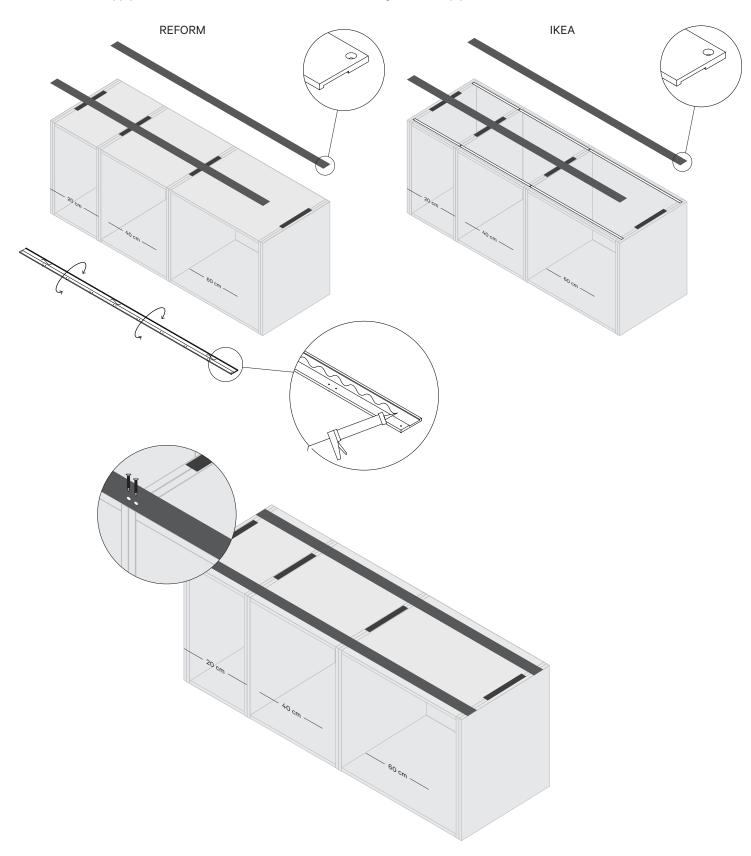

## Step 3

Cut the longitudinal worktop pads to size and use the screws to attach them to the cabinets. For IKEA cabinets the worktop pads should cover the metal cabinet brackets. For REFORM cabinets, apply construction adhesive in the indentation all along the worktop pad.